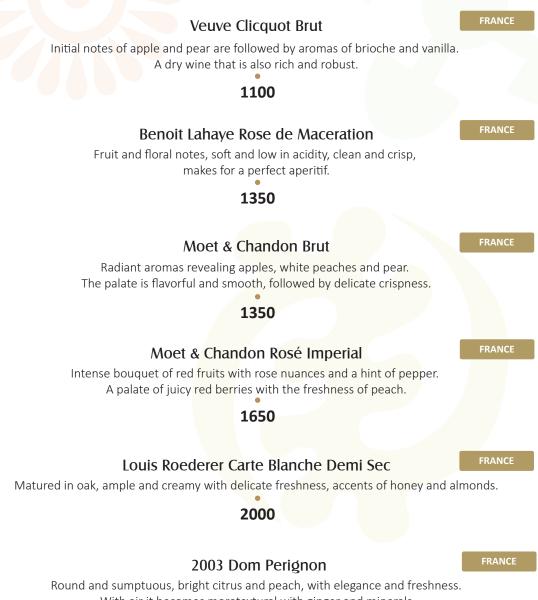

# Champagne

With air it becomes moretextural with ginger and minerals.

4500

\* All our prices are in Ghana Cedis and include VAT

A) 🖭 発

# J.C Le Roux La Chanson Rosé 187 ml It is a lively, ruby-red sparkling wine. It is reveals a delightful blend of sweet, fruity flavours suggesting hints fo strawberry and plum. Low in alcohol, this is truly a sparkling wine to add exuberance to any occasion. IDO Llopart Cava Brut Rose A light and elegant even baving a great processes of hubbles, it is subtle on

A light and elegant cava; having a great presence of bubbles, it is subtle on the nose with strawberries and raspberries and subtle dry taste.

#### 350

Zonin Prosecco Cuvee Blend of Glera and Pinot Noir Cuvee, where the two mingle perfectly. Fruit driven and an elegant finish. ITALY

350