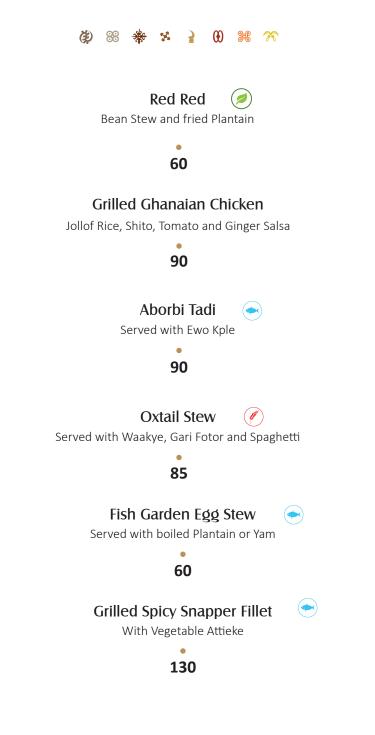

Pork

(

🛞 Nuts

Gluten

Fish

Egg

Dairy

Shellfish

🥖 Vegetarian

🔅 💥 🌴 🛠 👔 👀 🛒 🌾

### Pasta

Your choice of Spaghetti, Penne, Tagliatelle or Fusilli

All Pasta Dishes are served with Parmesan Cheese

All prices are quoted in Ghana Cedis and include VAT and 1% Tourism Levy

Fish

Gluten

Pork

🕱 Nuts

Shellfish Dairy

Soy

Egg

Pork 🔶 Fish 🤗 Shellfish

🛞 Nuts

 $(\not\!\!/)$ 

Gluten

Soy

🜔 Egg

事 Dairy

Vegetarian

All prices are quoted in Ghana Cedis and include VAT and 1% Tourism Levy

🧩 Shellfish 🛛 🚺 Dairy

🛞 Nuts

Pork

🔨 Gluten

Fish

🥖 Soy

🥏 Vegetarian

Egg

All prices are quoted in Ghana Cedis and include VAT and 1% Tourism Levy

Shellfish Fish

Soy

🕱 Nuts

Pork

 $(\cap$ Egg

Dairy

0 Vegetarian