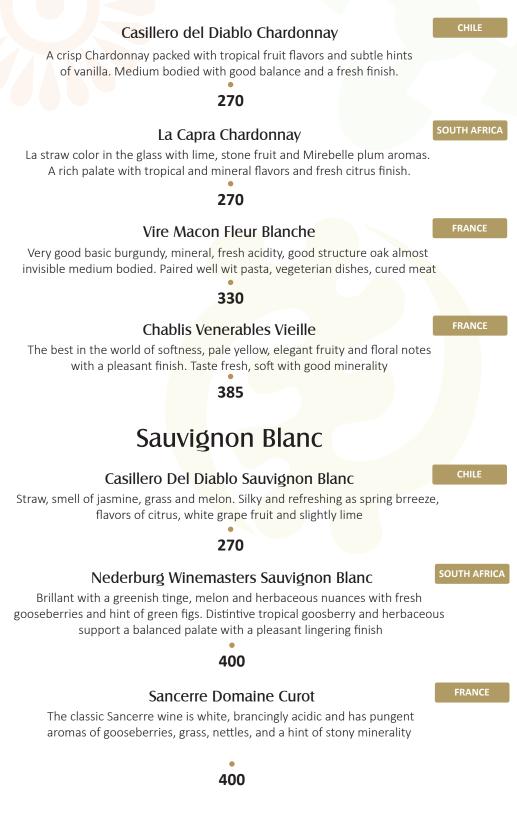

#### Santa Sofia Soave doc Classico 2017

A crisp Chardonnay packed with tropical fruit flavors and subtle hints of vanilla. Medium bodied with good balance and a fresh finish.

300

#### Casillero Del Diablo Shiraz

A fruity plump Shiraz full of forest fruits, bitter chocolate and a hint of black pepper and packed with flavor and soft tannins.

270

ITALY

La Capra Shiraz

Goes down smoothly, characterized by a peppery, tighter and more direct and dense full bodied red fruit palate.

#### Casillero Del Diablo Cabernet Sauvignon

Dark, ruby red with aromas of cherries, black currant and dark plums. This Cabernet Sauvignon is very concentrated, rich in flavour, perfectly balanced and boasts a satisfying and lingering finish.